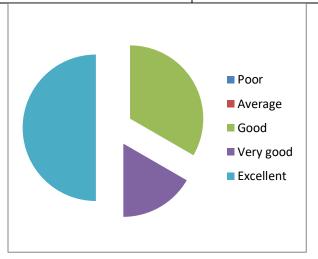

#### 1. Adequacy of the curriculum.

| Response  | Respondent |
|-----------|------------|
| Poor      | 0          |
| Average   | 0          |
| Good      | 2          |
| Very good | 1          |
| Excellent | 3          |