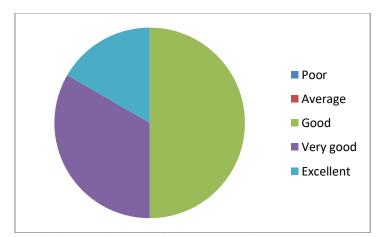

#### 1. Adequacy of the curriculum.

| Response  | Respondent |
|-----------|------------|
| Poor      | 0          |
| Average   | 0          |
| Good      | 2          |
| Very good | 1          |
| Excellent | 3          |