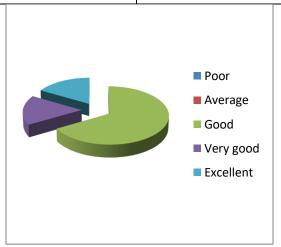

7. Provision of inculcating students' creativity in the curriculum

| Response  | Respondent |
|-----------|------------|
| Poor      | 0          |
| Average   | 0          |
| Good      | 4          |
| Very good | 1          |
| Excellent | 1          |