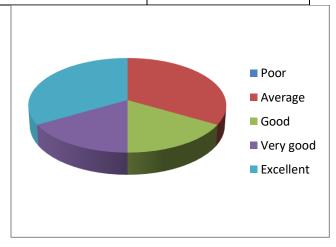

#### 4. Relevance of the course for providing employability

| Response  | Respondent |
|-----------|------------|
| Poor      | 0          |
| Average   | 1          |
| Good      | 1          |
| Very good | 1          |
| Excellent | 3          |