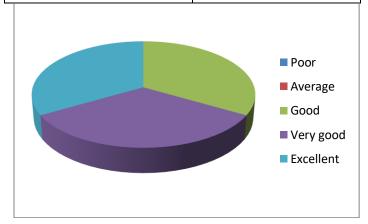

#### 4. Relevance of the course for providing employability

| Response  | Respondent |
|-----------|------------|
| Poor      | 0          |
| Average   | 1          |
| Good      | 1          |
| Very good | 1          |
| Excellent | 3          |