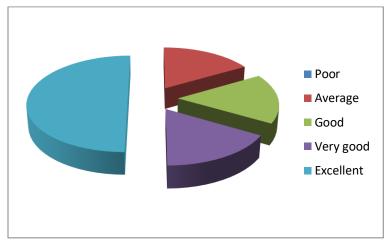

5. Worth of syllabus in catering to the needs of industry/society

| Response  | Respondent |
|-----------|------------|
| Poor      | 0          |
| Average   | 0          |
| Good      | 3          |
| Very good | 2          |
| Excellent | 1          |