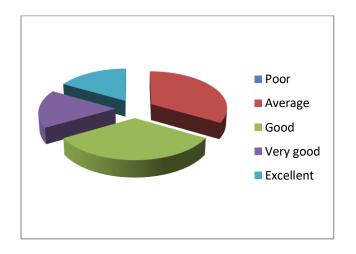

#### 2. Skills acquired from the curriculum

| Response | Respondent |
|----------|------------|
| Poor     | 0          |

| Average   | 2 |
|-----------|---|
| Good      | 2 |
| Very good | 1 |
| Excellent | 1 |